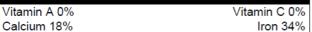

### AA CHILI, THREE BEAN BOWL

Nutrition Facts Serving Size: SERVING Serving per Container: 1

| Amount Per Serving       |                            |
|--------------------------|----------------------------|
| Calories: 624            | Calories from Fat 158      |
|                          | % Daily Value <sup>2</sup> |
| Total Fat 17.5g          | 27%                        |
| Saturated Fat 4.6g       | 23%                        |
| Trans Fat¹ 0.0g          |                            |
| Cholesterol 49mg         | 16%                        |
| Sodium 784mg             | 33%                        |
| Total Carbohydrate 99.6g | 33%                        |
| Dietary Fiber 12.7g      | 52%                        |
| Sugars 19.0g             |                            |
| Protein 20.9g            | 42%                        |
|                          |                            |

<sup>&</sup>lt;sup>2</sup> - Percent Daily Values are based on a 2,000 calorie diet.