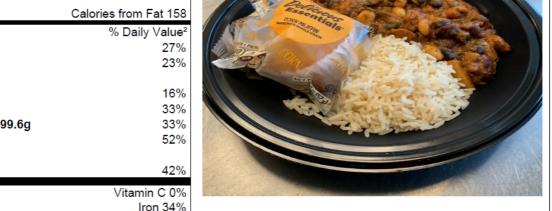

### AA CHILI, THREE BEAN BOWL

Nutrition Facts Serving Size: SERVING Serving per Container: 1

| Amount Per Serving       |                            |
|--------------------------|----------------------------|
| Calories: 624            | Calories from Fat 158      |
|                          | % Daily Value <sup>2</sup> |
| Total Fat 17.5g          | 27%                        |
| Saturated Fat 4.6g       | 23%                        |
| Trans Fat¹ 0.0g          |                            |
| Cholesterol 49mg         | 16%                        |
| Sodium 784mg             | 33%                        |
| Total Carbohydrate 99.6g | 33%                        |
| Dietary Fiber 12.7g      | 52%                        |
| Sugars 19.0g             |                            |
| Protein 20.9g            | 42%                        |
|                          |                            |

<sup>1 -</sup> Trans Fat value is provided for informational purposes only, not for monitoring purposes.

<sup>\*</sup>N/A\* - denotes a nutrient that is either missing or incomplete for an individual ingredient

<sup>&</sup>lt;sup>2</sup> - Percent Daily Values are based on a 2,000 calorie diet.